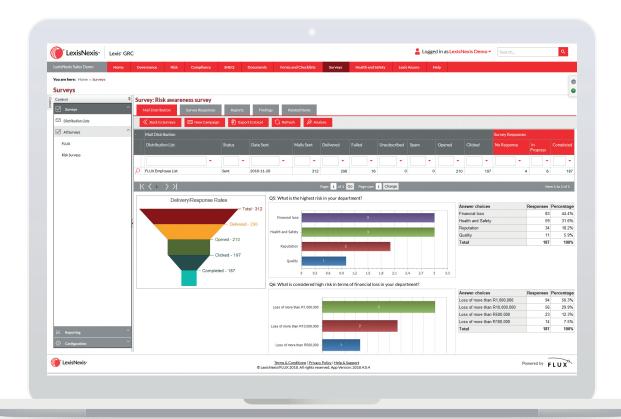

## Analyse results and findings

Generate automated reports at the push of a button. Standard reports allow you to analyse survey results, qualitative and quantitative data. Search and filter to segment data and make informed decisions based on the results. Build and maintain your own reports with templates that conform to your organisation's corporate identify.

#### Distribute to survey respondents

Send e-mails to survey respondents using the built-in mail system that keeps track of contacts, invalid e-mail addresses and unsubscribes. Maximise mail delivery with the built-in spam score checker and view detailed analytics and reports on mail delivery rates through to survey response rates.