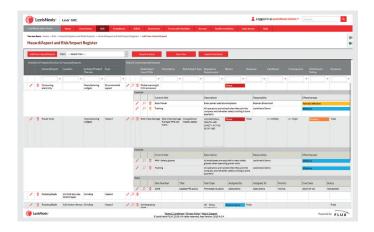

#### **Controls and corrective actions**

Prioritise risk controls for corrective action using the action management tool. Guarantee that all identified risks are promptly and effectively resolved by setting automated email monitoring alerts and deadlines.