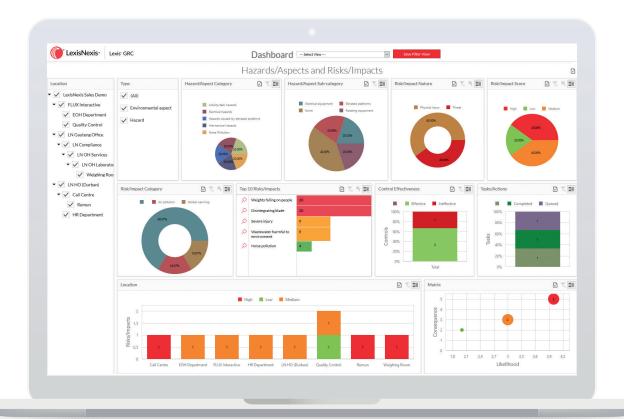

Reducing your risks comes from knowing where they're located. With Lexis® GRC's Risk Assessment module, you can now identify hazards and assess them according to your specific risk matrix. This allows you to prioritise these according to assigned risk ratings.

## Evaluate all risk factors and environmental impacts

Lexis® GRC offers you ease of use alongside accurate risk and impact predictions. Our risk assessment module will provide you with a simple 5x5 matrix methodology for convenience and evaluation purposes. This can be utilised as a 2 or 3-d matrix, depending on your preferences. Adjust levels to create larger or smaller grids with this flexible tool that can be tailored to suit your needs.

Configurations to suit your needs. Customise any existing risk matrix to suit your company's unique needs and rank these according to your risk ratings.

Choose a value for money system that evolves with you. If you are looking to conserve resources, minimise risk and guarantee continuous improvement, don't start from scratch - contact LexisNexis today.