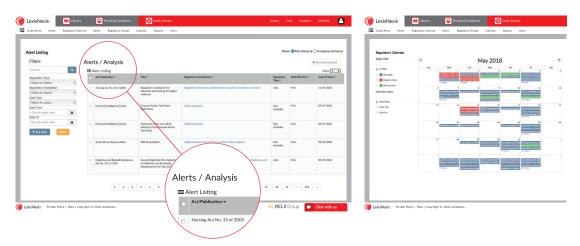

## Always up to date

With Lexis® Assure, you don't need to be a legal expert or dedicate your days to keeping up with changing legislation. You'll receive prompt alerts of all relevant changes to legislation, complete with executive summaries, clear analysis, compliance calendars and checklists, so you can respond to change without ever missing a deadline.

#### **REGULATORY UNIVERSE:**

Customised universe of all the Acts relevant to your business and the associated compliance risk for each.

#### **COMPLIANCE CALENDAR:**

Flags the dates when obligations come into effect and details the penalties for non-compliance.